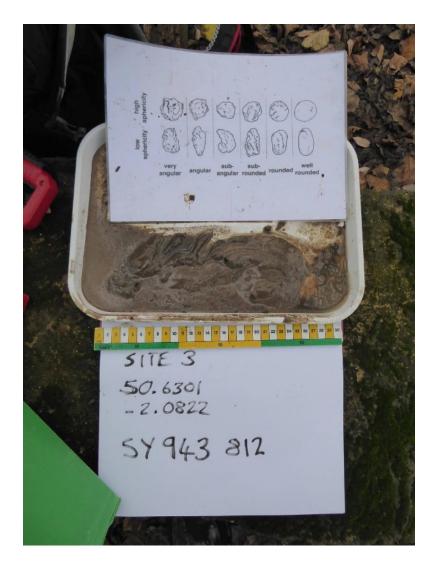

Online GCSE fieldwork skills course.

| Site number | Latitude | Longitude | Grid reference |
|-------------|----------|-----------|----------------|
| 3           | 50.6301  | -2.0822   | SY 943 812     |

## 98 / 250 / 211

The bedload of the river at this site was entirely very fine grained sand thus there are no long axis measurements available.